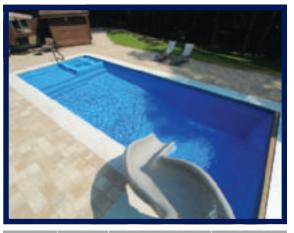

#### The Limitless™

The Limitless design is based off our highly sought after model, The Ultimate, trimmed down to nestle into smaller spaces. The gradually sloping bottom leads into an open corridor where a swimout bench and built in step provides easy entry into and exit from the deep end. On the shallow side, the full-size Spa features two spillways that flow back into the pool and onto the inviting Splash Pad.