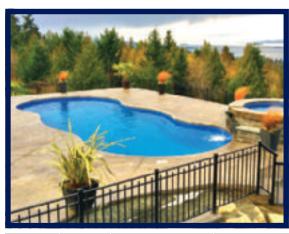

#### The Allure™

The Allure™ blends free-flowing curves with a large comfortable spa and a spacious splash deck, all to create one luxurious swimming pool. The free form splash deck is a unique feature which provides a spacious shallow area and a large integrated spa. The Allure™ has conveniently wide steps, a swim out bench, as well as a small corner step to the far side of the spa.