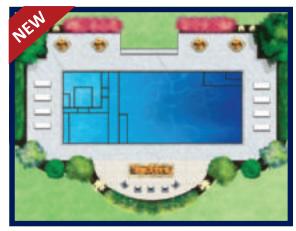

#### The Limitless™

The Limitless design is based off our highly sought after model, The Ultimate, trimmed down to nestle into smaller spaces. The gradually sloping bottom leads into an open corridor where a swimout bench and built in step provides easy entry into and exit from the deep end. On the shallow side, the full-size Spa features two spillways that flow back into the pool and onto the inviting Splash Pad.

| LENGTH | WIDTH  | SHALLOW DEPTH | DEEP DEPTH |
|--------|--------|---------------|------------|
| 32′ 7″ | 13′ 4″ | 4′ 3″         | 5′ 10″     |
| 29′ 4″ | 13′ 4″ | 4′ 3″         | 5′ 8″      |
| 26′    | 13′ 4″ | 4′ 3″         | 5′ 6″      |