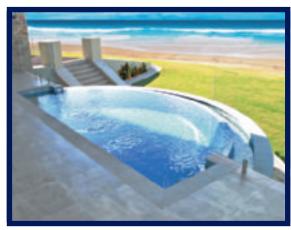

#### The Horizon™

Welcome to the dawn of a new era with the Horizon™. This pool features a stunning infinity edge causing water to seemingly disappear into the horizon. Whether it is a beautiful panoramic view or your own backyard creation, the Horizon™ allows water, earth and nature to combine.

| LENGTH | WIDTH  | SHALLOW DEPTH | DEEP DEPTH |
|--------|--------|---------------|------------|
| 28′ 5″ | 13′ 6″ | 4′            | 5′ 8″      |
| 23'    | 11′ 6″ | 3′ 9″         | 5′         |

\*Some measurements rounded