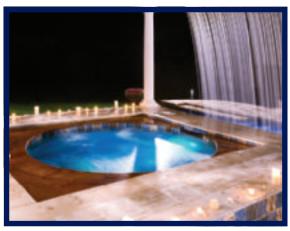

#### The Sorrento<sup>™</sup> Spa

Round

For centuries, people have recognized the rejuvenating healing powers of warm water. Today, Leisure Pools® takes the classic round spa shape and provides an innovative approach to the art of healing water.

| LENGTH | WIDTH | SHALLOW DEPTH | DEEP DEPTH |
|--------|-------|---------------|------------|
| 8'     | 8′    | 3'            | 3'         |

\*Some measurements rounded