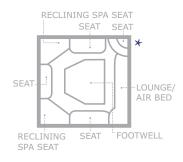

#### The Sorrento<sup>™</sup> Spa

Square

The Sorrento Spa Square offers a variety of comfortable seating options, like a reclining seat and lounge. Spend just a few minutes in Leisure Pools® Sorrento Spa range, and you're likely to experience less stress, improved circulation, better sleep, and few symptoms of arthritis and back pain.