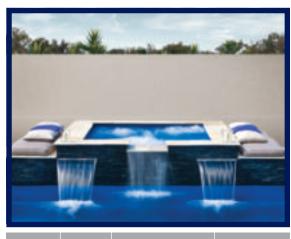

#### The Cascade

The Cascade water feature is a great addition to your swimming pool. Though it is stylish and sleek in the standard form, it can easily be optioned up with additional spillways in a variety of sizes. Standard finish comes in three colors with a cement-rendered appearance, but with the addition of tiling, cladding, or other treatments can help blend you water feature with your pool's surroundings.