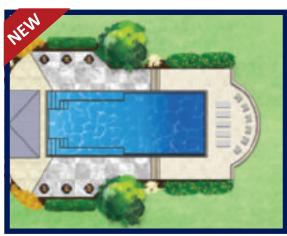

#### The Reflection™

with Auto Cover

Leisure Pools® has taken the Reflection™ into the next generation with a built-in housing unit for an automated pool cover. The benefits of having a retractable cover will not only improve your heating options but also keep your pool free from leaves and other debris.