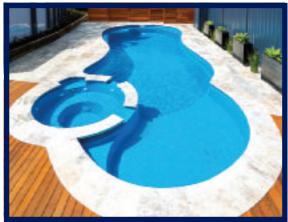

#### The Allure™

The Allure™ blends free-flowing curves with a large comfortable spa and a spacious splash deck, all to create one luxurious swimming pool. The free form splash deck is a unique feature which provides a spacious shallow area and a large integrated spa. The Allure™ has conveniently wide steps, a swim out bench, as well as a small corner step to the far side of the spa.