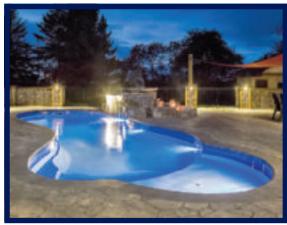

#### The Eclipse™

With gentle, free flowing curves and a versatile size range, the Eclipse™ is sure to not only please the eye, but fit perfectly into your leisure lifestyle. The design yields unlimited possibilities for landscaping and environment ideas, and it also boasts a unique form that supports elements such as a splash deck, swim nook, deep end swim out bench, and a deep end swimout.