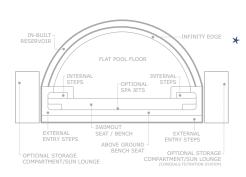

| SAFETY LEDGE AROUND                    | PERIMETER OF POOL                     |
|----------------------------------------|---------------------------------------|
| 6///                                   | UNOBSTRUCTED<br>SWIMMING•<br>CORRIDOR |
| •SHALLOW END                           | DEEP END                              |
| SPA NOOK SEAT -<br>4 SPA JETS OPTIONAL | DEEP END STEP<br>& SWIMOUT            |

GENEROUS ENTRY STEPS IN A TEXTURED FINISH