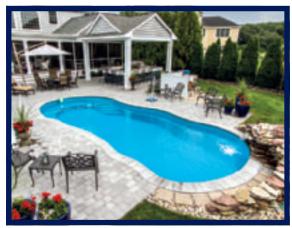

#### The Allure™

The Allure™ blends free-flowing curves with a large comfortable spa and a spacious splash deck, all to create one luxurious swimming pool. The free form splash deck is a unique feature which provides a spacious shallow area and a large integrated spa. The Allure™ has conveniently wide steps, a swim out bench, as well as a small corner step to the far side of the spa.