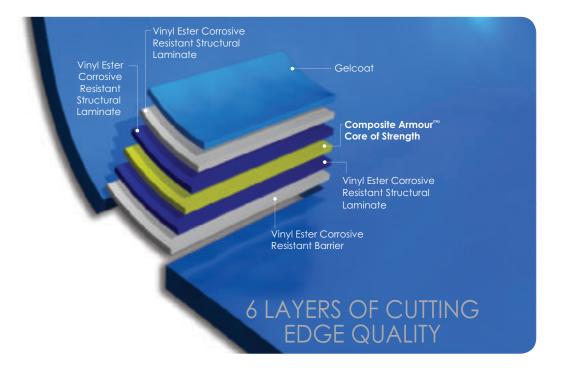

#### Patented Composite Armour™ Core of Strength

This patented technology we incorporated into our swimming pool manufacturing is designed to significantly reinforce the swimming pool shell with a strategically integrated laminate, consisting of a blend of DuPont™ Kevlar®, carbon fiber and basalt fiber. We call this our Core of Strength.

Each of these high performance fibers support a variety of applications in cuttingedge technology, but when combined, create the Leisure Pools® patented Composite Armour™, bringing a new level of performance to the production of composite fiberglass swimming pools.

By using Composite Armour<sup>™</sup> in the swimming pool shell laminate, we have been able to achieve tremendous improvements in both flexural and tensile strength compared to other manufacturer's standard construction of fiberglass swimming pools.

#### Full Vinyl Ester Resin Construction

Leisure Pools® is the only company to offer a swimming pool that uses a full vinyl ester resin construction, allowing Leisure Pools® to offer the following amazing benefits:

- Vinyl Ester Resin provides improved structural strength properties over traditional Poly Ester Resin, therefore enabling Leisure Pools® to offer a stronger swimming pool
- By constructing all the layers after the gelcoat color with vinyl ester resin, Leisure Pools® is able to offer a Lifetime Structural Osmosis Warranty.