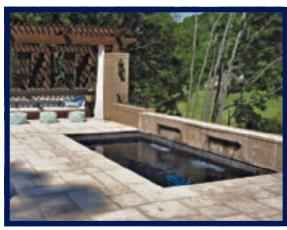

#### The Caribbean™

A beautiful freeform design that easily accomodates our Splash Pad and Sorrento Spa. While sharing many features with The Mediterranean, The Caribbean™ provides a more gradual slope into a deep end depth of 6′ 6″ at its deepest point.

| LENGTH | WIDTH  | SHALLOW DEPTH | DEEP DEPTH |
|--------|--------|---------------|------------|
| 40'    | 15′ 5″ | 4′            | 8′         |

\*Some measurements rounded