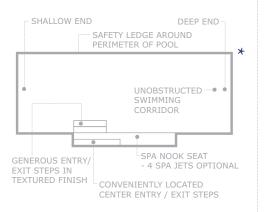

| SAFETY LEDGE AROUND                    | PERIMETER OF POOL                     |
|----------------------------------------|---------------------------------------|
| 6///                                   | UNOBSTRUCTED<br>SWIMMING•<br>CORRIDOR |
| •SHALLOW END                           | DEEP END                              |
| SPA NOOK SEAT -<br>4 SPA JETS OPTIONAL | DEEP END STEP<br>& SWIMOUT            |

GENEROUS ENTRY STEPS IN A TEXTURED FINISH