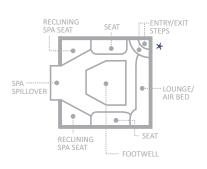

#### The Sorrento<sup>™</sup> Spa

Square with Spill Over

With all the attractive features of the Sorrento Spa Square, this model also offers a spill over, allowing water to flow, which is both tranquil and aesthetically pleasing. The Sorrento Spa Square with Spill Over is a beautiful addition to any home.