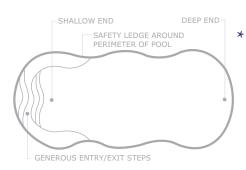

#### The Allure™

The Allure™ blends free-flowing curves with a large comfortable spa and a spacious splash deck, all to create one luxurious swimming pool. The free form splash deck is a unique feature which provides a spacious shallow area and a large integrated spa. The Allure™ has conveniently wide steps, a swim out bench, as well as a small corner step to the far side of the spa.