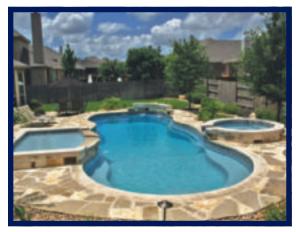

#### The Allure™

The Allure™ blends free-flowing curves with a large comfortable spa and a spacious splash deck, all to create one luxurious swimming pool. The free form splash deck is a unique feature which provides a spacious shallow area and a large integrated spa. The Allure™ has conveniently wide steps, a swim out bench, as well as a small corner step to the far side of the spa.