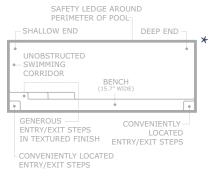

#### The Harmony™

Leisure Pools® has created the Harmony™ range with the ability to adapt perfectly into any situation. The Harmony™ is a simple, rectangular swimming pool with square corners that provides a sleek, modern design. This model includes a spacious bench that runs the length of the pool, and was created with deeper depths, ensuring even the tallest of people can have a decent swim.