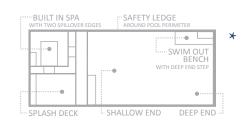

#### The Pinnacle™

The embodiment of space has been created with the Pinnacle™. With expansive planes and a modern design, it has potential for both landscaping opportunities and a range of activities. The Pinnacle™ features perfectly arranged steps and swim out benches and a splash deck that runs the entire width of the shallow end, creating space for little ones to play safely, and for everyone to relax in the sun.

| LENGTH | WIDTH  | SHALLOW DEPTH | DEEP DEPTH |
|--------|--------|---------------|------------|
| 40′    | 15′ 6″ | 4′ 10″        | 6′ 8″      |
| 35′    | 14′ 8″ | 4′ 10″        | 6′ 4″      |
| 30′    | 14′ 8″ | 4′ 10″        | 6′         |