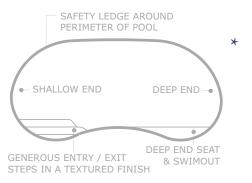

#### The Riviera®

Suitability and adaptability are the words that are most often used to describe our Riviera™ pool. This is a swimming pool design that seems to blend perfectly with any home site and aesthetic style. Its beautiful flowing lines and free form design are a delight to landscape.

| LENGTH           | WIDTH       | SHALLOW DEPTH | DEEP DEPTH |
|------------------|-------------|---------------|------------|
| 40'              | 15′ 5″      | 4′            | 7′         |
| 35′              | 15′ 5″      | 4′            | 6′ 7″      |
| 30'              | 15′ 5″      | 4'            | 6′ 1″      |
| *Some measuremen | nts rounded |               | •          |