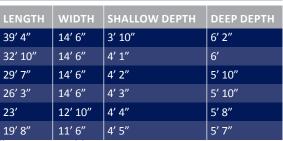

#### The Eclipse™

With gentle, free flowing curves and a versatile size range, the Eclipse™ is sure to not only please the eye, but fit perfectly into your leisure lifestyle. The design yields unlimited possibilities for landscaping and environment ideas, and it also boasts a unique form that supports elements such as a splash deck, swim nook, deep end swim out bench, and a deep end swimout.

| LENGTH  | WIDTH  | SHALLOW DEPTH | DEEP DEPTH |
|---------|--------|---------------|------------|
| 32′ 10″ | 12′ 6″ | 4′ 3″         | 6′         |
| 29′ 7″  | 12′ 6″ | 4′ 3″         | 5′ 10″     |
| 26′ 3″  | 12′ 6″ | 4′ 3″         | 5′ 8″      |
| 23′     | 12′ 6″ | 4′ 3″         | 5′ 6″      |

\*Some measurements rounded