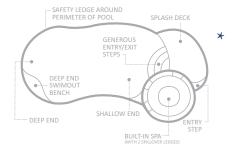

#### The Allure™

The Allure™ blends free-flowing curves with a large comfortable spa and a spacious splash deck, all to create one luxurious swimming pool. The free form splash deck is a unique feature which provides a spacious shallow area and a large integrated spa. The Allure™ has conveniently wide steps, a swim out bench, as well as a small corner step to the far side of the spa.

| SAFETY LEDGE AROUND                    | PERIMETER OF POOL                     |
|----------------------------------------|---------------------------------------|
| 6///                                   | UNOBSTRUCTED<br>SWIMMING•<br>CORRIDOR |
| •SHALLOW END                           | DEEP END                              |
| SPA NOOK SEAT -<br>4 SPA JETS OPTIONAL | DEEP END STEP<br>& SWIMOUT            |

GENEROUS ENTRY STEPS IN A TEXTURED FINISH