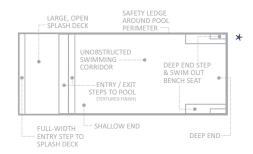

#### The Pinnacle™

The embodiment of space has been created with the Pinnacle™. With expansive planes and a modern design, it has potential for both landscaping opportunities and a range of activities. The Pinnacle™ features perfectly arranged steps and swim out benches and a splash deck that runs the entire width of the shallow end, creating space for little ones to play safely, and for everyone to relax in the sun.