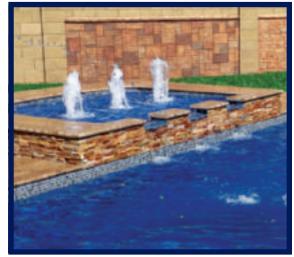

#### The Cascade

The Cascade water feature is a great addition to your swimming pool. Though it is stylish and sleek in the standard form, it can easily be optioned up with additional spillways in a variety of sizes. Standard finish comes in three colors with a cement-rendered appearance, but with the addition of tiling, cladding, or other treatments can help blend you water feature with your pool's surroundings.

| WIDTH | HEIGHT | DEPTH |
|-------|--------|-------|
| 8′    | 4′     | 2′    |