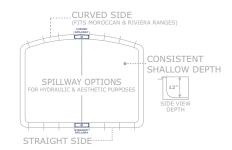

#### Tanning Ledge

The Leisure Pools® Tanning Ledge serves as the ultimate addition to any Leisure Pool. This versatile ledge maintains a shallow, consistent depth, providing an ideal hotspot for basking in the sun or a safe area for young children at play.