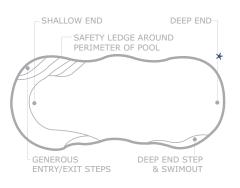

#### The Pinnacle™

The embodiment of space has been created with the Pinnacle™. With expansive planes and a modern design, it has potential for both landscaping opportunities and a range of activities. The Pinnacle™ features perfectly arranged steps and swim out benches and a splash deck that runs the entire width of the shallow end, creating space for little ones to play safely, and for everyone to relax in the sun.