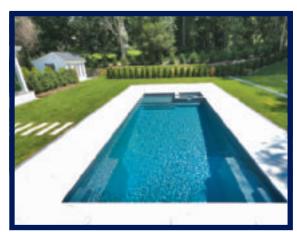

#### The Ultimate™

With chic straight lines and square angles, the Ultimate™ lives up to its name in size and convenience, while still offering sought out, practical features. The Ultimate™ range has a large, open corridor and gradual slope that can accommodate a variety of activities along with a built-in spa that integrates seamlessly into the pool design. The shallow splash deck allows for lounging in the sun or playing with little ones.