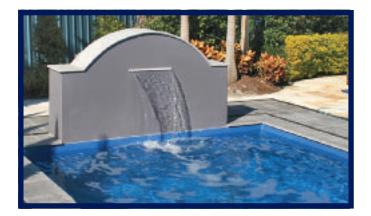

#### The Cascade

The Cascade water feature is a great addition to your swimming pool. Though it is stylish and sleek in the standard form, it can easily be optioned up with additional spillways in a variety of sizes. Standard finish comes in three colors with a cement-rendered appearance, but with the addition of tiling, cladding, or other treatments can help blend you water feature with your pool's surroundings.