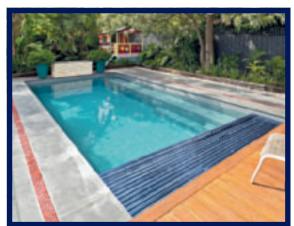

#### The Reflection™

with Auto Cover

Leisure Pools® has taken the Reflection™ into the next generation with a built-in housing unit for an automated pool cover. The benefits of having a retractable cover will not only improve your heating options but also keep your pool free from leaves and other debris.