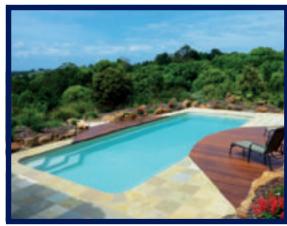

#### The Riviera®

Suitability and adaptability are the words that are most often used to describe our Riviera™ pool. This is a swimming pool design that seems to blend perfectly with any home site and aesthetic style. Its beautiful flowing lines and free form design are a delight to landscape.

| LENGTH           | WIDTH       | SHALLOW DEPTH | DEEP DEPTH |
|------------------|-------------|---------------|------------|
| 40'              | 15′ 5″      | 4′            | 7′         |
| 35′              | 15′ 5″      | 4′            | 6′ 7″      |
| 30'              | 15′ 5″      | 4'            | 6′ 1″      |
| *Some measuremen | nts rounded |               | •          |