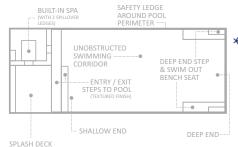

#### The Limitless™

The Limitless design is based off our highly sought after model, The Ultimate, trimmed down to nestle into smaller spaces. The gradually sloping bottom leads into an open corridor where a swimout bench and built in step provides easy entry into and exit from the deep end. On the shallow side, the full-size Spa features two spillways that flow back into the pool and onto the inviting Splash Pad.

| SAFETY LEDGE AROUND                    | PERIMETER OF POOL                     |
|----------------------------------------|---------------------------------------|
| 6///                                   | UNOBSTRUCTED<br>SWIMMING•<br>CORRIDOR |
| •SHALLOW END                           | DEEP END                              |
| SPA NOOK SEAT -<br>4 SPA JETS OPTIONAL | DEEP END STEP<br>& SWIMOUT            |

GENEROUS ENTRY STEPS IN A TEXTURED FINISH