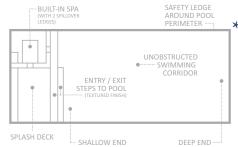

#### The Limitless™

The Limitless design is based off our highly sought after model, The Ultimate, trimmed down to nestle into smaller spaces. The gradually sloping bottom leads into an open corridor where a swimout bench and built in step provides easy entry into and exit from the deep end. On the shallow side, the full-size Spa features two spillways that flow back into the pool and onto the inviting Splash Pad.