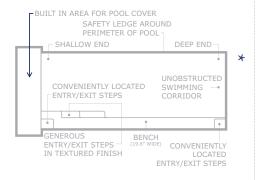

| SAFETY LEDGE AROUND                    | PERIMETER OF POOL                     |
|----------------------------------------|---------------------------------------|
| 6///                                   | UNOBSTRUCTED<br>SWIMMING•<br>CORRIDOR |
| •SHALLOW END                           | DEEP END                              |
| SPA NOOK SEAT -<br>4 SPA JETS OPTIONAL | DEEP END STEP<br>& SWIMOUT            |

GENEROUS ENTRY STEPS IN A TEXTURED FINISH