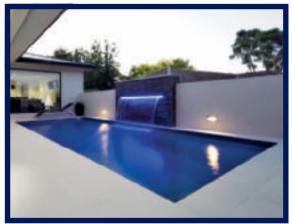

spa. The Allure™ has conveniently wide steps, a swim out bench, as well as a small corner step to the far side of the spa.



| LENGTH | WIDTH  | SHALLOW DEPTH | DEEP DEPTH |
|--------|--------|---------------|------------|
| 40'    | 15′ 6″ | 4′ 10″        | 6′ 8″      |
| 35′    | 14′ 8″ | 4′ 10″        | 6′ 4″      |
| 30′    | 14′ 8″ | 4′ 10″        | 6'         |

\*Some measurements rounded



#### The Eclipse™

With gentle, free flowing curves and a versatile size range, the Eclipse™ is sure to not only please the eye, but fit perfectly into your leisure lifestyle. The design yields unlimited possibilities for landscaping and environment ideas, and it also boasts a unique form that supports elements such as a splash deck, swim nook, deep end swim out bench, and a deep end swimout.



| LENGTH  | WIDTH  | SHALLOW DEPTH | DEEP DEPTH |
|---------|--------|---------------|------------|
| 32′ 10″ | 12′ 6″ | 4′ 3″         | 6′         |
| 29′ 7″  | 12′ 6″ | 4′ 3″         | 5′ 10″     |
| 26′ 3″  | 12′ 6″ | 4′ 3″         | 5′ 8″      |
| 23′     | 12′ 6″ | 4′ 3″         | 5′ 6″      |

\*Some measurements rounded



#### The Reflection™

The Reflection™ is one of the sharpest designs offered by Leisure Pools® that could be considered "simply perfect." With lot sizes constantly evolving, the Reflection™ not only offers versatility in terms of placement on your block, but it also provides a simplistic structure to suit any home.



| LENGTH | WIDTH  | SHALLOW DEPTH | DEEP DEPTH |
|--------|--------|---------------|------------|
| 30′    | 12′ 6″ | 4′ 3″         | 6′         |