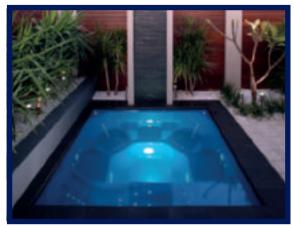

#### The Palladium Plunge™

In many areas, the available space for a swimming pool is limited. With smaller land plots and larger homes, there is little room left to accommodate a pool. The Palladium Plunge™ is a modern pool with unlimited potential. This pool not only serves as a beautiful centerpiece for a courtyard scene, but can also be retrofitted with spa jets to create the perfect swim spa.

| LENGTH | WIDTH | SHALLOW DEPTH | DEEP DEPTH |
|--------|-------|---------------|------------|
| 8'     | 8'    | 3'            | 3'         |

\*Some measurements rounded