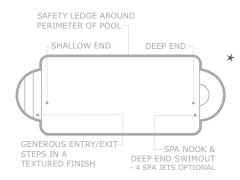

#### The Allure™

The Allure™ blends free-flowing curves with a large comfortable spa and a spacious splash deck, all to create one luxurious swimming pool. The free form splash deck is a unique feature which provides a spacious shallow area and a large integrated spa. The Allure™ has conveniently wide steps, a swim out bench, as well as a small corner step to the far side of the spa.

| LENGTH | WIDTH  | SHALLOW DEPTH | DEEP DEPTH |
|--------|--------|---------------|------------|
| 40'    | 15′ 6″ | 4′ 10″        | 6′ 8″      |
| 35′    | 14′ 8″ | 4′ 10″        | 6′ 4″      |
| 30′    | 14′ 8″ | 4′ 10″        | 6'         |