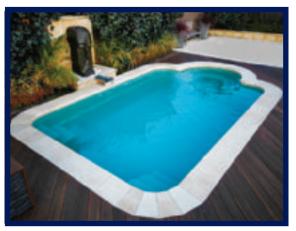

#### The Moroccan®

The benefits of the Moroccan™ are endless. Clever design of the entry points and generous seating areas allow for an optimum swimming corridor. The Moroccan™ has 3 entry/exit points offering more flexibility when determining placement of this pool in relation to your home.

| LENGTH | WIDTH  | SHALLOW DEPTH | DEEP DEPTH |
|--------|--------|---------------|------------|
| 23′ *  | 14′ 6″ | 4′ 3″         | 4′ 3″      |
| 29′ 7″ | 15′ 5″ | 4′ 3″         | 4′ 3″      |

\*Optional filtration/storage compartments make the total length of the pool including compartments measure 29' 7"