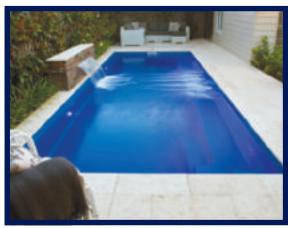

#### The Harmony™

Leisure Pools® has created the Harmony™ range with the ability to adapt perfectly into any situation. The Harmony™ is a simple, rectangular swimming pool with square corners that provides a sleek, modern design. This model includes a spacious bench that runs the length of the pool, and was created with deeper depths, ensuring even the tallest of people can have a decent swim.