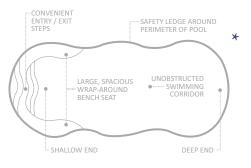

| SAFETY LEDGE AROUND                    | PERIMETER OF POOL                     |
|----------------------------------------|---------------------------------------|
| 6///                                   | UNOBSTRUCTED<br>SWIMMING•<br>CORRIDOR |
| •SHALLOW END                           | DEEP END                              |
| SPA NOOK SEAT -<br>4 SPA JETS OPTIONAL | DEEP END STEP<br>& SWIMOUT            |

GENEROUS ENTRY STEPS IN A TEXTURED FINISH