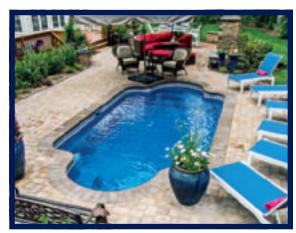

#### The Riviera®

Suitability and adaptability are the words that are most often used to describe our Riviera™ pool. This is a swimming pool design that seems to blend perfectly with any home site and aesthetic style. Its beautiful flowing lines and free form design are a delight to landscape.

| LENGTH           | WIDTH       | SHALLOW DEPTH | DEEP DEPTH |
|------------------|-------------|---------------|------------|
| 40'              | 15′ 5″      | 4′            | 7′         |
| 35′              | 15′ 5″      | 4′            | 6′ 7″      |
| 30'              | 15′ 5″      | 4'            | 6′ 1″      |
| *Some measuremen | nts rounded |               | •          |