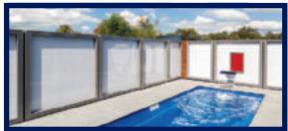

#### Wall Panels

Wall Panels offer a unique and modern touch that allows you to separate and decorate your space around the pool. With the contemporary design of these panels, you will be able to use and enjoy a variety of comfortable and distinct spaces. The Wall Panels are available in a variety of colors and can be customized through the incorporation of either tile or glass inserts.