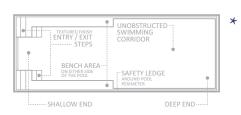

| SAFETY LEDGE AROUND                    | PERIMETER OF POOL                     |
|----------------------------------------|---------------------------------------|
| 6///                                   | UNOBSTRUCTED<br>SWIMMING•<br>CORRIDOR |
| •SHALLOW END                           | DEEP END                              |
| SPA NOOK SEAT -<br>4 SPA JETS OPTIONAL | DEEP END STEP<br>& SWIMOUT            |

GENEROUS ENTRY STEPS IN A TEXTURED FINISH