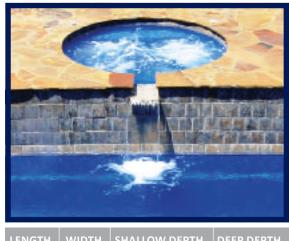

#### The Cascade

The Cascade water feature is a great addition to your swimming pool. Though it is stylish and sleek in the standard form, it can easily be optioned up with additional spillways in a variety of sizes. Standard finish comes in three colors with a cement-rendered appearance, but with the addition of tiling, cladding, or other treatments can help blend you water feature with your pool's surroundings.

| WIDTH | HEIGHT | DEPTH |
|-------|--------|-------|
| 8′    | 4′     | 2′    |