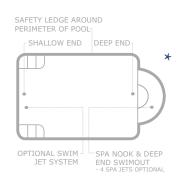

| SAFETY LEDGE AROUND                    | PERIMETER OF POOL                     |
|----------------------------------------|---------------------------------------|
| 6///                                   | UNOBSTRUCTED<br>SWIMMING•<br>CORRIDOR |
| •SHALLOW END                           | DEEP END                              |
| SPA NOOK SEAT -<br>4 SPA JETS OPTIONAL | DEEP END STEP<br>& SWIMOUT            |

GENEROUS ENTRY STEPS IN A TEXTURED FINISH