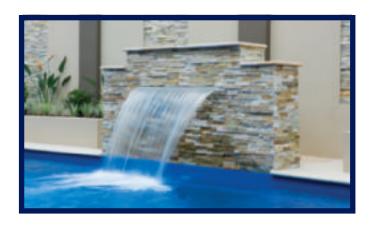

#### The Waterwall

The Leisure Pools® Waterwall has been designed with timeless style and endless possibilities in mind. Not only will the Leisure Pools® Waterwall sit comfortably beside any Leisure Pools® swimming pool, it will add a peaceful tranquillity of running water that will enhance the look and feel of your swimming pool and surroundings.

| WIDTH  | HEIGHT | DEPTH |
|--------|--------|-------|
| 7′ 10″ | 2'     | 12"   |
| 3′ 11″ | 2'     | 12"   |