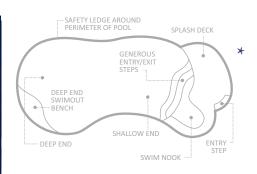

#### The Eclipse™

With gentle, free flowing curves and a versatile size range, the Eclipse™ is sure to not only please the eye, but fit perfectly into your leisure lifestyle. The design yields unlimited possibilities for landscaping and environment ideas, and it also boasts a unique form that supports elements such as a splash deck, swim nook, deep end swim out bench, and a deep end swimout.