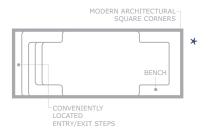

#### The Harmony™

Leisure Pools® has created the Harmony™ range with the ability to adapt perfectly into any situation. The Harmony™ is a simple, rectangular swimming pool with square corners that provides a sleek, modern design. This model includes a spacious bench that runs the length of the pool, and was created with deeper depths, ensuring even the tallest of people can have a decent swim.

| LENGTH | WIDTH | SHALLOW DEPTH | DEEP DEPTH |
|--------|-------|---------------|------------|
| 40'    | 16′   | 4'            | 8'         |

\*Some measurements rounded