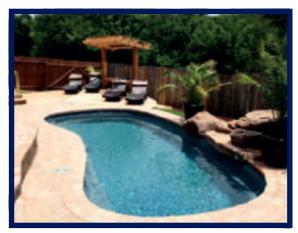

eating areas allow for an optimum swimming corridor. The Moroccan™ has 3 entry/exit points offering more flexibility when determining placement of this pool in relation to your home.



| LENGTH | WIDTH  | SHALLOW DEPTH | DEEP DEPTH |
|--------|--------|---------------|------------|
| 23′ *  | 14′ 6″ | 4′ 3″         | 4′ 3″      |
| 29′ 7″ | 15′ 5″ | 4′ 3″         | 4′ 3″      |

\*Optional filtration/storage compartments make the total length of the pool including compartments measure 29' 7"



#### The Horizon™

Welcome to the dawn of a new era with the Horizon™. This pool features a stunning infinity edge causing water to seemingly disappear into the horizon. Whether it is a beautiful panoramic view or your own backyard creation, the Horizon™ allows water, earth and nature to combine.



| LENGTH | WIDTH  | SHALLOW DEPTH | DEEP DEPTH |
|--------|--------|---------------|------------|
| 28′ 5″ | 13′ 6″ | 4′            | 5′ 8″      |
| 23'    | 11′ 6″ | 3′ 9″         | 5′         |

\*Some measurements rounded



#### The Tuscany™

Our simplest in free form design. In many instances, the area that you have set aside for your pool does not allow for a more conventional design. But the flowing curves of the Tuscany™ allow you to maneuver the pool into irregular spaces that are otherwise unsuitable for more formal shapes.



| LENGTH | WIDTH  | SHALLOW DEPTH | DEEP DEPTH |
|--------|--------|---------------|------------|
| 28′ 4″ | 11′ 6″ | 4'            | 5′ 6″      |
| 23′    | 11′ 6″ | 4'            | 5′ 1″      |

\*Some measurements rounded



#### The Roman™

The Roman<