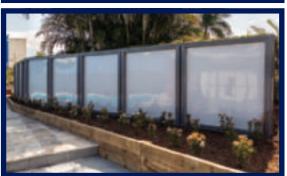

#### Wall Panels

Wall Panels offer a unique and modern touch that allows you to separate and decorate your space around the pool. With the contemporary design of these panels, you will be able to use and enjoy a variety of comfortable and distinct spaces. The Wall Panels are available in a variety of colors and can be customized through the incorporation of either tile or glass inserts.