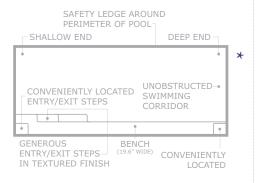

| SAFETY LEDGE AROUND                    | PERIMETER OF POOL                     |
|----------------------------------------|---------------------------------------|
| 6///                                   | UNOBSTRUCTED<br>SWIMMING•<br>CORRIDOR |
| •SHALLOW END                           | DEEP END                              |
| SPA NOOK SEAT -<br>4 SPA JETS OPTIONAL | DEEP END STEP<br>& SWIMOUT            |

GENEROUS ENTRY STEPS IN A TEXTURED FINISH